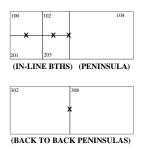

#### COMMONLY ASKED QUESTION - WHERE WILL MY OUTLET BE LOCATED?

Outlets are located as depicted below for inline & peninsula booths. All other locations require labor on a time & material basis. Exhibitors with hard wall booths must make arrangements with Edlen to bring power inside the booth on a time and material basis.